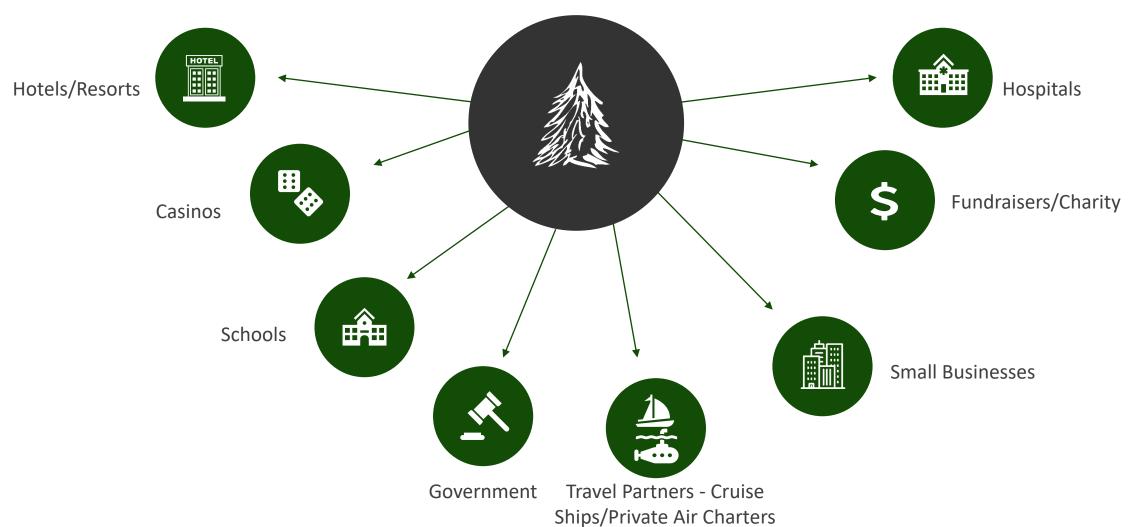

### WHO WE SERVE

Our expert team works with brand partners to introduce them to new opportunities in corporate and event gifting, recognition awards, consumer promotions, points-based loyalty programs, sales incentives, fundraising, and other corporate activities. Our customers are: